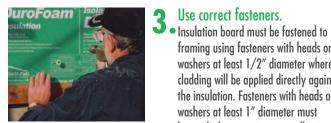

Use correct fasteners.

together over stud locations for adequate

RSI

0.49

0.65

0.99

1.30

1.95