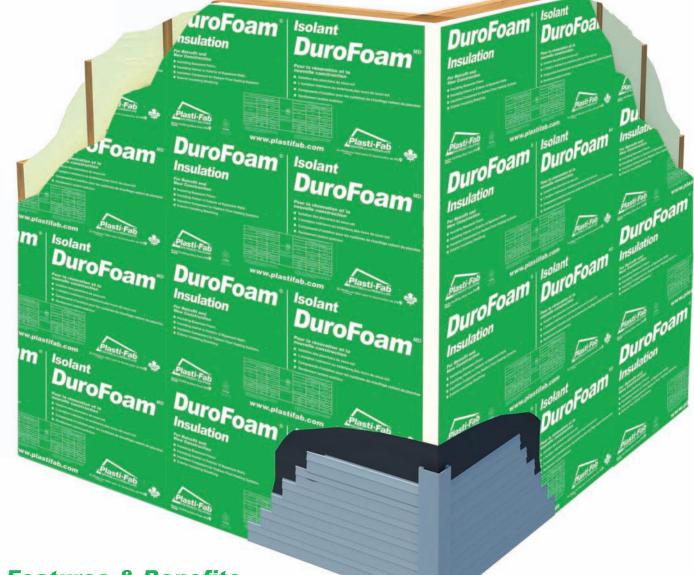

## **DuroFoam® Insulation** EXTERIOR INSULATING SHEATHING

See step-by-step instructions on reverse.

## Features & Benefits

- Meets all building code requirements
- Meets CAN/ULC-S701, Type 1
- Long term RSI 0.65/25 mm (R-value 3.75/inch)
- Compressive Resistance: 10 psi
- Closed cell insulation resists moisture
- CCMC 12424-L
- Custom sizes available